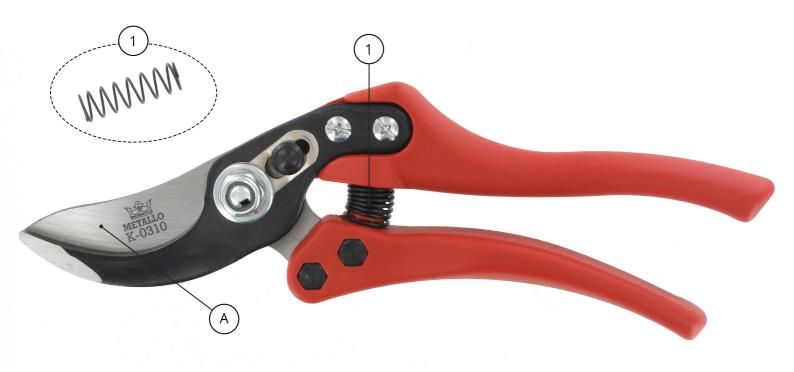

## **Associated products**

(A) K-0310-1 | Cuttingblade for K-0310

(1) K-0300-3 | Spring for K-0300

More information and/or photos of this product? Visit www.metallotools.com

Metallo Tools De Stek 7, Wieringerwerf The Netherlands +31 (0) 227 601 500 info@metallotools.com www.metallotools.com