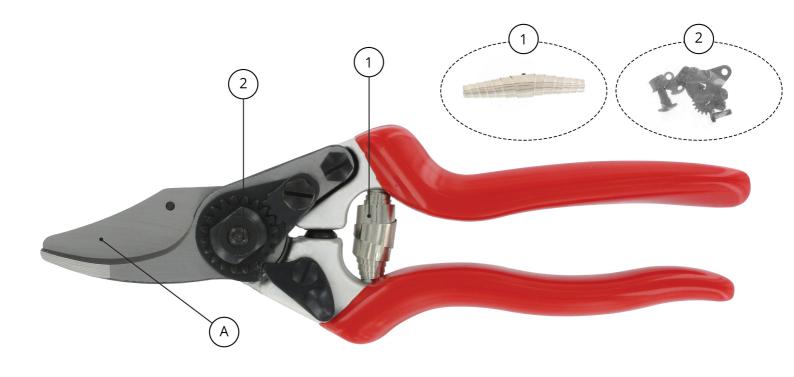

## **Associated products**

A K-0400-1 | Cutting blade for K-0400

1 980020 | Set of 2 springs, universal for pruners

2 K-0400-9 | Screws, nut, washer and gear for K-0400

More information and/or photos of this product?