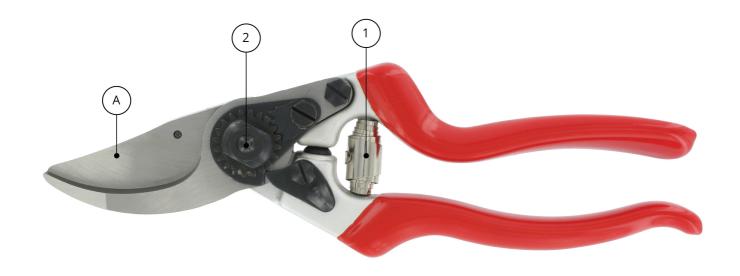

## **Associated products**

A K-0600-1 | Cutting blade for K-0600

1 980020 | Set of 2 springs, universal for pruners

(2) K-0600-9 | Bolt, nut, washer and sprockets for K-0600

More information and/or photos of this product?