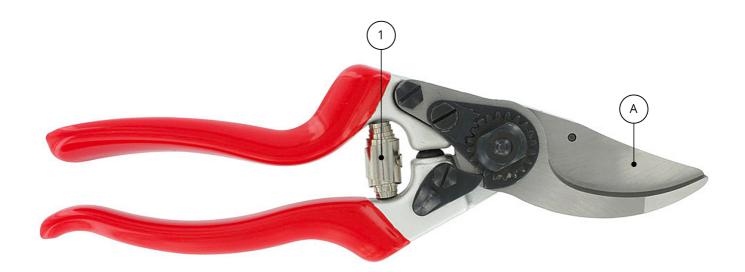

| K-0700   Pruning shears                                                                                    | SKU:     | Length:       |
|------------------------------------------------------------------------------------------------------------|----------|---------------|
| Left handed pruning shears. Forged steel design, cutting blades made with high carbon steel, hard chrome   | K-0700   | 215 mm        |
| plated, aluminium handles with easy grip coating, two position lock design and a great ergonomic design.   | Weight:  | EAN code:     |
| The upper blade is replaceable. Also, the upper blade has a notch for cutting wire. Ideal for the florist. | 250 gram | 8715397003108 |

## **Associated products**

(A) K-0700-1 | Cutting blade for K-0700

1 980020 | Set of 2 springs, universal for pruners

More information and/or photos of this product? Visit www.metallotools.com

Metallo Tools De Stek 7, Wieringerwerf The Netherlands +31 (0) 227 601 500 info@metallotools.com www.metallotools.com