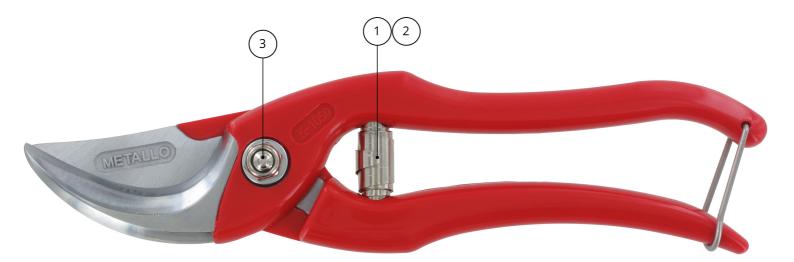

## **Associated products**

- (1) **K-1050-3** | Spring for K-1050
- 2 980020 | Set of 2 springs, universal for pruners
- (3) K-1050-5 | Bolt, nut and two washers for K-1050

More information and/or photos of this product? Visit www.metallotools.com