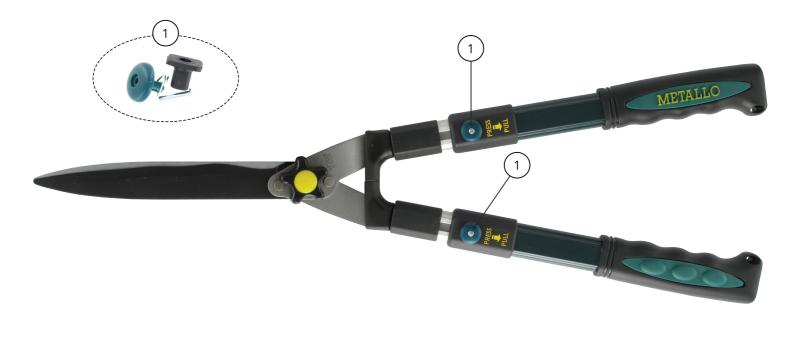

## K-3200 | Hedge trimmer

Green-line heavy duty hedge shear designed with high carbon, hard chrome plated steel blades that stay sharp longer and cut clean. The Teflon coated blade minimizes soil sticking to the blade and reduces cutting resistance. Telescopic handle design increases your reach across wider hedges. Overall length is 23.5" to 33.25". The heavy duty ergonomic handle design with coated grips reduces user fatigue. Total weight is just 3.5 pounds.

## **Associated products**

(1) K-3200-3 | Press spring button for K-3200

More information and/or photos of this product? Visit www.metallotools.com

Metallo Tools De Stek 7, Wieringerwerf The Netherlands +31 (0) 227 601 500 info@metallotools.com www.metallotools.com