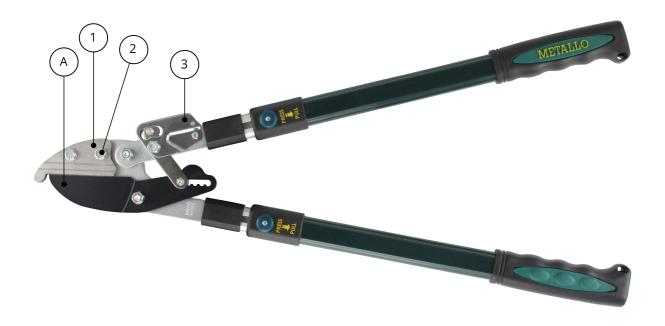

## **Associated products**

A **K-5000-1** | Cutting blade for K-5000

1 K-5000-5 | Anvil for K-5000

(2) K-5000-7 | Bolt & washer to fix anvil of K-5000

3 K-5000-3 | Spring for K-5000 & K-5100

More information and/or photos of this product? **Visit www.metallotools.com**