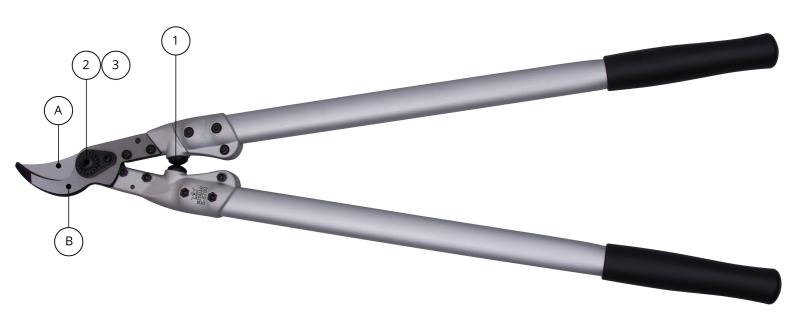

## **Associated products**

A K-5700-1 | Cuttingblade for K-57xx

B K-5700-2 | Support blade for K-57xx

1 K-5700-8 | Black shock absorber for K-57xx series

2 K-5700-4 | Central bolt for K-57xx

3 K-5700-5 | Central nut for K-57xx