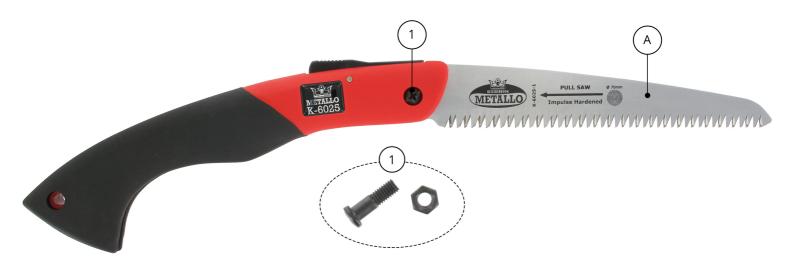

| K-6025   Foldable pruning saw                                                                      | SKU:     | Length:       |
|----------------------------------------------------------------------------------------------------|----------|---------------|
| Folding handle professional grade pull saw designed with a one button system for easy opening and  | K-6025   | 242 mm        |
| closing. Pruning saw blades are high carbon steel, hard chrome plated with hardened teeth using an | Weight:  | EAN code:     |
| impulse hardening process for long lasting sharpness. The saw has a coated grip.                   | 207 gram | 8715397008189 |

## **Associated products**

(A) K-6025-1 | Spare blade 180 mm for K-6025

(1) K-6025-2 | Bolt and nut for K-6025/K-6045

More information and/or photos of this product? Visit www.metallotools.com

Metallo Tools De Stek 7, Wieringerwerf The Netherlands +31 (0) 227 601 500 info@metallotools.com www.metallotools.com