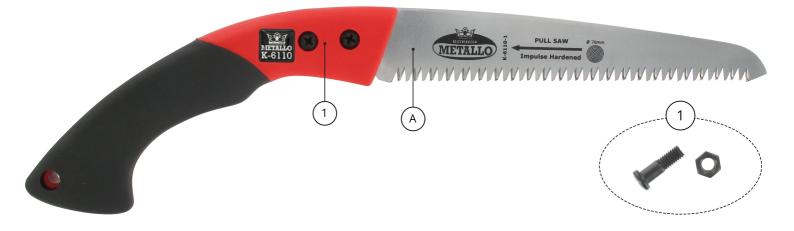

## **Associated products**

(A) K-6110-1 | Spare blade 180 mm, for K-6110/B/W

(1) **K-6110-2** | Bolt and nut for K-61xx/B

More information and/or photos of this product? Visit www.metallotools.com

Metallo Tools De Stek 7, Wieringerwerf The Netherlands +31 (0) 227 601 500 info@metallotools.com www.metallotools.com