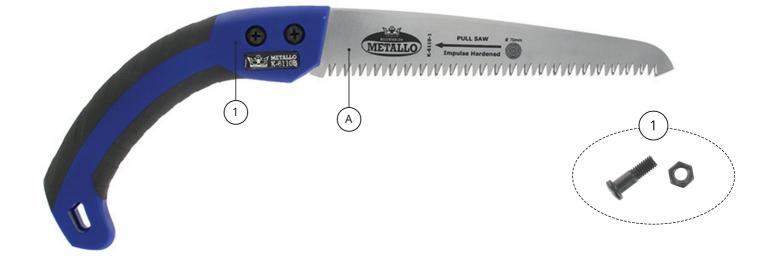

## **Associated products**

(A) K-6110-1 | Spare blade 180 mm, for K-6110/B/W

(1) K-6110-2 | Bolt and nut for K-61xx/B

More information and/or photos of this product? Visit www.metallotools.com

Metallo Tools De Stek 7, Wieringerwerf The Netherlands +31 (0) 227 601 500 info@metallotools.com www.metallotools.com