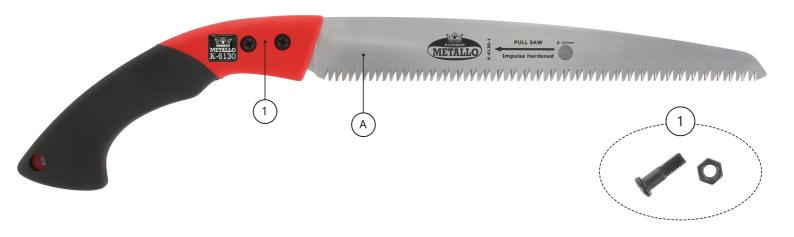

## **Associated products**

(A) K-6130-1 | Spare blade 270 mm, for K-6130/B/W

1 K-6110-2 | Bolt and nut for K-61xx/B

More information and/or photos of this product?

Visit www.metallotools.com