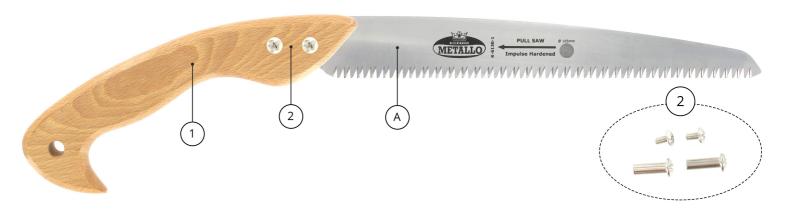

## **Associated products**

A K-6130-1 | Spare blade 270 mm, for K-6130/B/W

1 K-6100-5 | Handle for K-61xxW, wood, incl. bolts/nuts

2 K-6100-6 | Set: 2 bolts and 2 nuts for K-61xxW

More information and/or photos of this product?