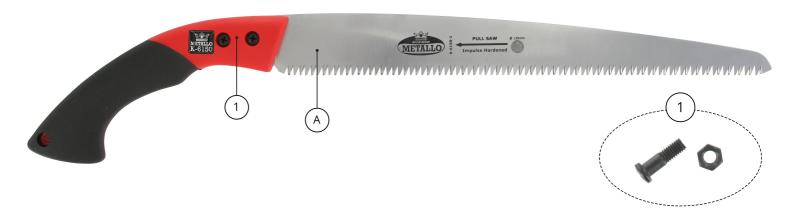

## **Associated products**

(A) K-6150-1 | Spare blade 350 mm, for K-6150/B/W

1 K-6110-2 | Bolt and nut for K-61xx/B

More information and/or photos of this product?

Visit www.metallotools.com