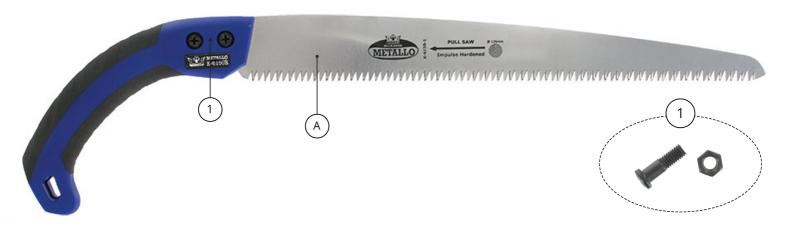

## **Associated products**

A K-6150-1 | Spare blade 350 mm, for K-6150/B/W

1 K-6110-2 | Bolt and nut for K-61xx/B

More information and/or photos of this product?

Visit www.metallotools.com