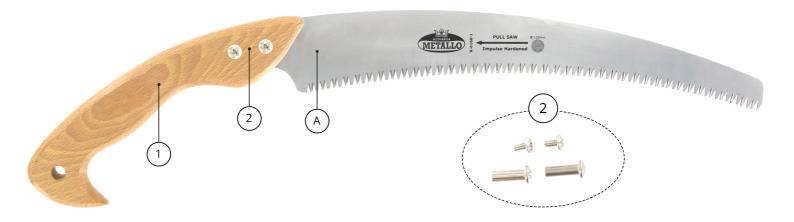

## **Associated products**

A K-6160-1 | Spare blade 330 mm, for K-6160/B/W

1 K-6100-5 | Handle for K-61xxW, wood, incl. bolts/nuts

2 K-6100-6 | Set: 2 bolts and 2 nuts for K-61xxW

 $More\ information\ and/or\ photos\ of\ this\ product?$ 